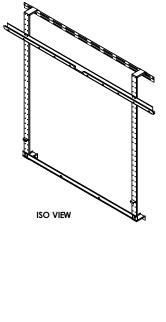

# SMART Board SB685 and SB690 mount

For attachment over a marker board/chalkboard

The IWB600-WB wall mount for SMART Boards models SB685 and SB690 is the cost-effective solution for effortlessly adding interactive SMART Boards to classrooms or boardrooms. Designed to fit directly over the existing chalkboard, these SMART Board mounts are easy to install and simple to adjust.